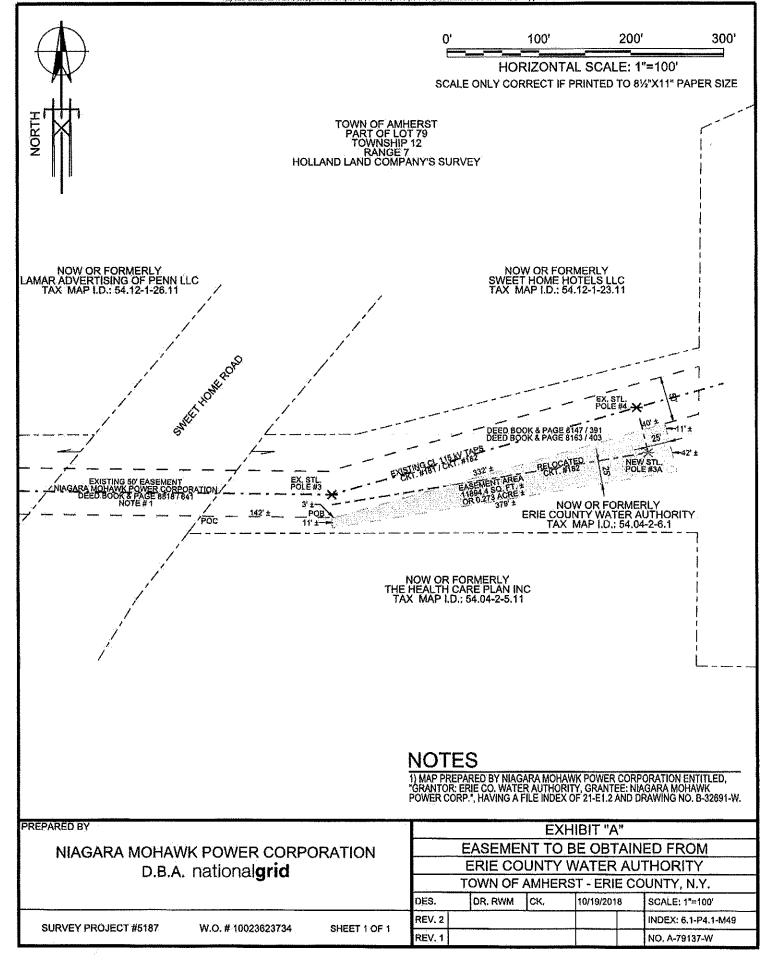

# Schedule "A" For 115 kV Tap, Circuit #182 From Erie County Water Authority

ALL THAT TRACT OR PARCEL OF LAND situate in the Town of Amherst, County of Erie, and State of New York, being part of Lot 79, Township 12, Range 7 of the Holland Land Company's Survey:

#### Permanent Easement Area

Commencing at a point along the southerly edge of a 50 foot wide easement conveyed to Niagara Mohawk Power Corporation from Erie County Water Authority by deed filed in the Eric County Clerk's Office in Liber 8818 of the book of Deeds at Page 641 at the intersection of easterly right of way of Sweet Home Road on the west and lands conveyed to Erie County Water Authority by deed filed in the Erie County Clerk's Office in Liber 8163 of the book of Deeds at Page 403. Thence easterly through the lands of said Erie County Water Authority (8163 / 403) along said easement 142 feet more or less to the point of beginning. Thence continuing easterly along said easement 3 feet more or less to an angle point, Thence continuing easterly along said easement 332 feet more or less to a point on the division line of said Erie County Water Authority (8163 / 403) on the south and lands conveyed to Eric County Water Authority by deed filed in the Eric County Clerk's Office in Liber 8147 of the book of Deeds at Page 391 on the north, Thence continuing easterly along said easement 40 feet more or less to an angle point, Thence southerly through said lands of Erie County Water Authority (8147 / 391) easterly of a line extending perpendicular to and parallel to a 115 kV transmission line to be relocated known as circuit #182 11 feet more or less to the last mentioned division line, Thence southerly through said lands of Erie County Water Authority (8163 / 403) continuing along a line extending perpendicular to and parallel to a said 115 kV transmission line 42 feet more or less, Thence westerly through said lands of Erie County Water Authority (8163 / 403) continuing along a line extending perpendicular to and parallel to a said 115 kV transmission line 379 feet more or less, Thence northerly 11 feet more or less to the point of beginning and containing 0.273 acres of land more or less.

The above described parcel being shown on a map entitled "Exhibit "A", Easement to be obtained from Eric County Water Authority" dated October 19, 2018, Index No. 6.1-P4.1-M49, Drawing No. A-79137-C, Sheet 1 of 1 attached hereto and intended to be filed herewith.